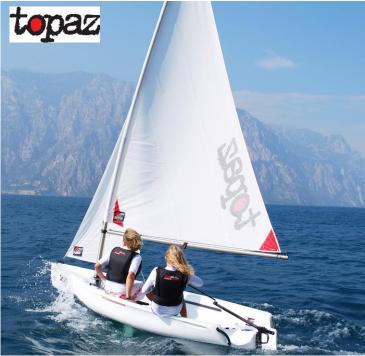

## **Topaz System**

WORLD

The Topaz System is the perfect introduction to sailing. The boat is a suitable size for one youth, one adult, two youth or an adult and a youth

|                | Lo | Low - Rating & Suitability - High |   |   |   |   |
|----------------|----|-----------------------------------|---|---|---|---|
|                | 0  | 1                                 | 2 | 3 | 4 | 5 |
| Distribution   |    |                                   |   |   |   |   |
| Youth Learning |    |                                   |   |   |   |   |
| Adult Learning |    |                                   |   |   |   |   |
| Racing         |    |                                   |   |   |   |   |
| Durability     |    |                                   |   |   | · |   |