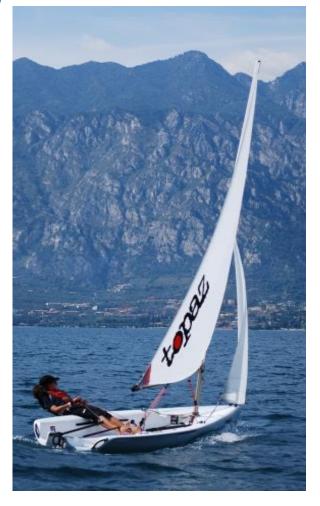

## **Topaz System**

WORLD

The Topaz System is the perfect introduction to sailing. The boat is a suitable size for one youth, one adult, two youth or an adult and a youth

|                | Lo | Low - Rating & Suitability - High |   |   |   |   |
|----------------|----|-----------------------------------|---|---|---|---|
|                | 0  | 1                                 | 2 | 3 | 4 | 5 |
| Distribution   |    |                                   |   |   |   |   |
| Youth Learning |    |                                   |   |   |   |   |
| Adult Learning |    |                                   |   |   |   |   |
| Racing         |    |                                   |   |   |   |   |
| Durability     |    |                                   |   |   | · |   |